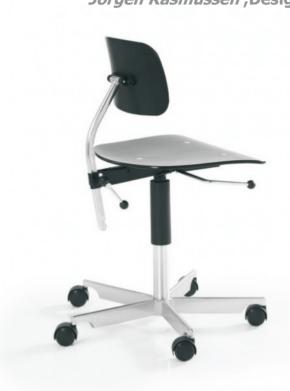

## **Dimensions:**

Length: 560 mm

Depth:

Adjustable Seat Height: 310 - 550 mm

Kevi is the classic office chair with the hardwearing principle: The better you sit, the more you get done. Designed by an architect and dedicated to schools and workplaces where one solution must satisfy many demands. Everything is visible, nothing is superfluous: seat, back, base, and controls. A simple well-balanced formula that incorporates visual appeal with freedom of movement plus the flexibility you expect from a full service program.

Materials: Satin Polishes Alluminium, Beech Wood.

Warranty: 3 Years