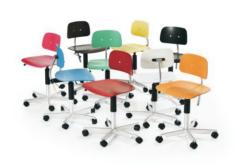

## **Dimensions:**

Length: 560 mm

Depth:

Adjustable Seat Height: 310 - 550 mm

Kevi is the classic office chair with the hardwearing principle: The better you sit, the more you get done. Designed by an architect and dedicated to schools and workplaces where one solution must satisfy many demands. Everything is visible, nothing is superfluous: seat, back, base, and controls. A simple well-balanced formula that incorporates visual appeal with freedom of movement plus the flexibility you expect from a full service program.

Materials: Satin Polishes Alluminium, Beech Wood.

Warranty: 3 Years