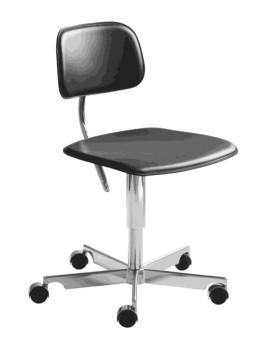

## **Dimensions:**

Length: 560 mm

Depth:

Adjustable Seat Height: 310 - 550 mm

Kevi is the classic office chair with the hardwearing principle: The better you sit, the more you get done. Designed by an architect and dedicated to schools and workplaces where one solution must satisfy many demands. Everything is visible, nothing is superfluous: seat, back, base, and controls. A simple well-balanced formula that incorporates visual appeal with freedom of movement plus the flexibility you expect from a full service program.

Materials: Satin Polishes Alluminium, Beech Wood.

Warranty: 3 Years